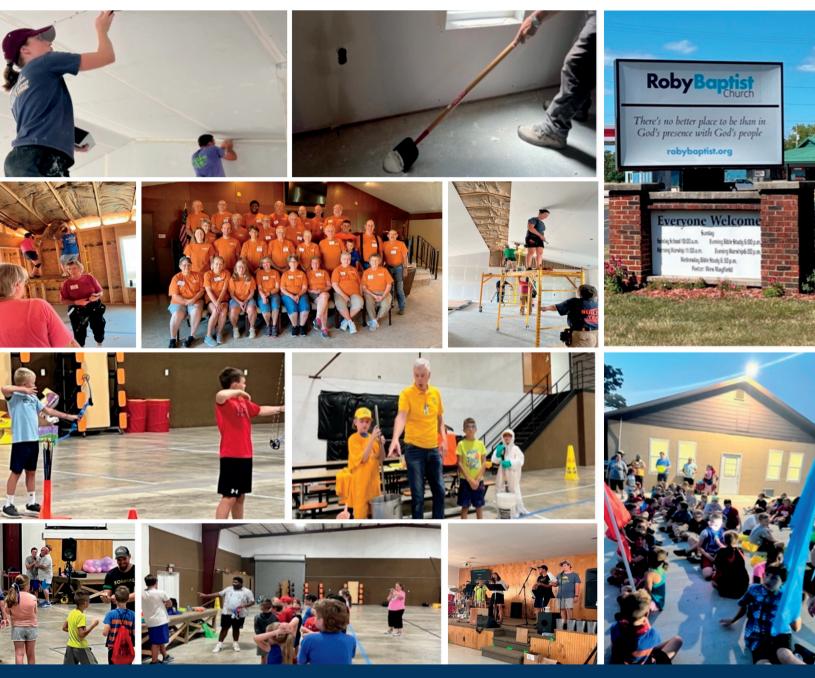

## Concord Builders – July 9-14, 2023 – Roby Baptist Church, Roby, Missouri

The association was blessed to join in partnership with Roby Baptist Church this year. Concord Builders worked to install insulation, and sheet rocked several square feet of a multipurpose building that Roby Baptist Church will use as a youth building and a "Helping Hand" community store to serve those in need in their community. Each year God is glorified in this ministry. Concord Builders wants to encourage all of our churches in the association to be involved. Next year we will have needs to serve in the kitchen, to conduct children ministry for the mission workers, and workers to invest their time and efforts in the building program. Concord Builders always schedules the mission on the first full week after 4th of July. So please mark your calendar and encourage your church to be a part of this amazing ministry.

## CBA Children's Camp - July 16-20, 2023 -**Pulaski County Association's Campgrounds** The theme of this year's CBA Children's Camp was "Battle Ready". We saw a bit over 60 children in attendance and around a dozen adult leaders. Children and adults had a blast. Worship, missions and Bible study was amazing. We are blessed to have a number of churches that see the tremendous value of working together to share the love of God and His word with the children of our association. Thank you for those who worked so hard. Kari Sullivan is our Children's Camp Director and has been incredible to communicate, delegate and support an army of workers to make camp special, meaningful and life changing for the children of CBA. I want to especially say thank you to the wonderful churches that provided \$250 meal scholarships to help offset the costs of camp. Your church made a huge difference with this support. Please spread the news for next year to get all the children of your church excited and to encourage qualifying adults to volunteer to share Jesus with our children!